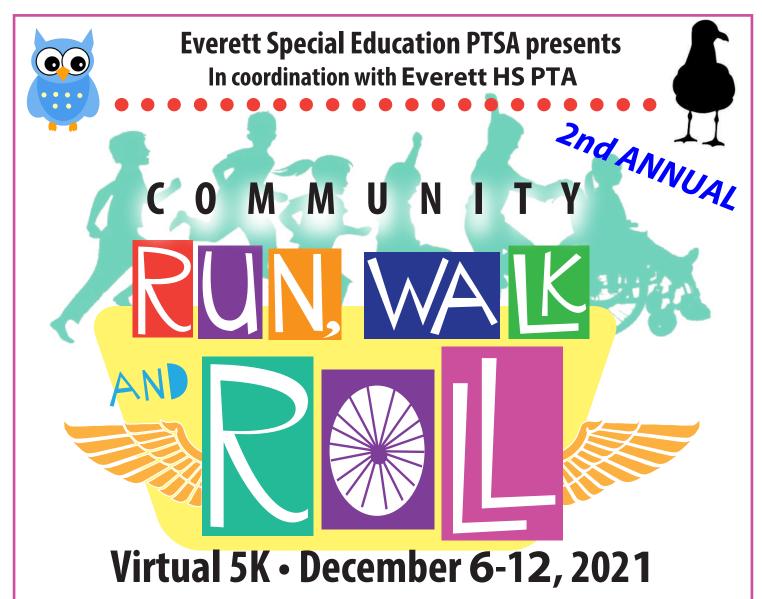

Multiple days to complete your run, walk or roll.

## Anyone can participate!

- Community Virtual Run supporting all PTA's within Everett School District.
- 50% of proceeds go back to your school's PTA!
- \$150 prize to the school with the most participants.
- Registration includes a custom race medal and running bib. Register early to guarantee to receive items prior to event.
- Limited event sponsorships available for students. Please submit request to president.eseptsa@gmail.com.